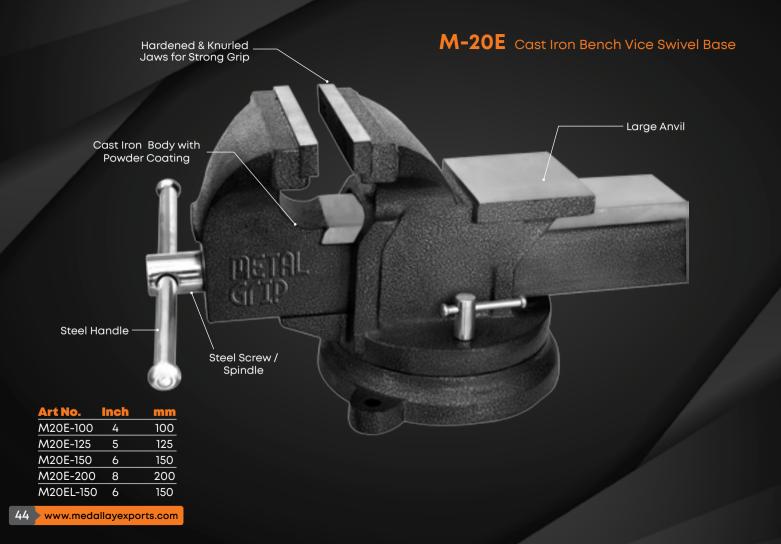

12 Cast Iron Bench Vice Swivel Base





#### M-12C Cast Iron Bench Vice Swivel Base With Large Anvil



# M-11S S.G. Iron Vice Fixed Base Economy Model



#### M-12S S.G. Iron Vice Swivel Base Economy Model



www.medallayexports.com < 29

#### M-13 Unbreakable Double Ribbed Vice Fixed Base



#### M-14 Unbreakable Double Ribbed Vice Swivel Base





#### M-16 Unbreakable Vice Swivel Base





#### M-15A Professional S. G. Iron Fixed Base





### M-19A Cast Iron Cylindrical Vice Plus



#### M-19B Cast Iron Professional Cylindrical Vice



38

# M-19C Professional Cylindrical Vice



#### M-20 Cast Iron Bench Vice Fixed Base



# M-20A Cast Iron Bench Vice Swivel Base



www.medallayexports.com < 4

# M-20C Cast Iron Bench Vice Fixed Base



### M-20D Cast Iron Bench Vice Swivel Base





# M-26 & M-26A Cast Iron Bench Vice Extra Heavy Duty



## M-22A & M-22C Mechanic's Series Bench Vice Swivel Base



\*Note : Available with Fixed Base & Swivel Base.

## M-22B Mechanic's Series Bench Vice Swivel Base



www.medallayexports.com < 47

#### M-21 Multi-Purpose Bench Vice Swivel Base



48 www.medallayexports.com

# M215, M216 & M216-A - Series of Anvils



#### **Cast Iron Anvil**

| Art No.    | Weight        |
|------------|---------------|
| M215-0.500 | <u>500gms</u> |
| M215-2     | 2 Kgs.        |
| M215-5     | 5 Kgs.        |
| M215-10    | 10 Kgs.       |
| M215-20    | 20 Kgs.       |
| M215-30    | 30 Kgs.       |
| M215-25    | 25 Kgs.       |
| M215-50    | 50 Kgs.       |
| M215-100   | 100 Kgs.      |

#### **Unbreakable Steel Anvil**

| Art No.    | Weight