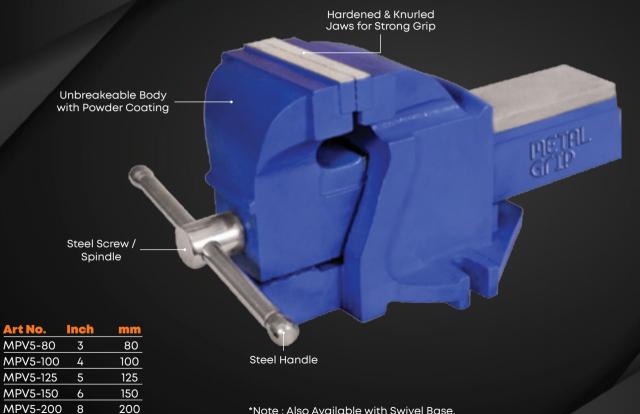

#### MPV5 Engineers Vice - S.G. Iron Fixed Base

\*Note : Also Available with Swivel Base.