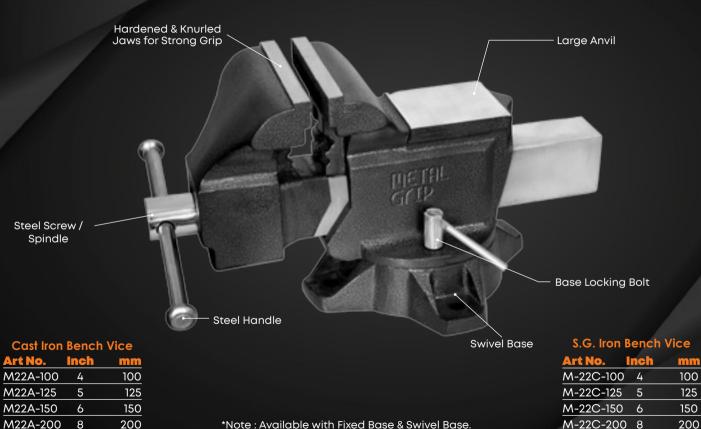

## M-22A & M-22C Mechanic's Series Bench Vice Swivel Base

\*Note : Available with Fixed Base & Swivel Base.

## M-22B Mechanic's Series Bench Vice Swivel Base

www.medallayexports.com < 47