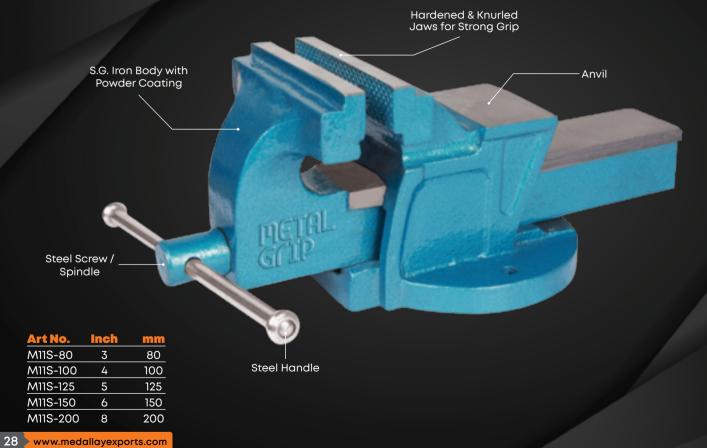

rial Vice Swivel Base



#### MPV1 Industrial Unbreakable Vice



14

#### MPV5 Engineers Vice - S.G. Iron Fixed Base



\*Note : Also Available with Swivel Base.

#### MPV5-A Engineers Vice - S.G. Iron Fixed Base with Anvil



#### M-1 Steel Vice Square Fixed Base Heavy Duty



#### M-2 Steel Vice Square Fixed Base Heavy Duty Plus



#### M-2A & M-2C Steel Vice Square Fixed Base Heavy Duty Plus



## M-3 Steel Vice Round Base Fixed Heavy Duty



#### M-4 Steel Vice Swivel Base Heavy Duty



#### M-5 Steel Vice Fixed Base Economy Model



#### M-6 Steel Vice Swivel Base Economy Model



#### M-11 Cast Iron Bench Vice Fixed Base



#### M-12 Cast Iron Bench Vice Swivel Base





#### M-12C Cast Iron Bench Vice Swivel Base With Large Anvil



# M-11S S.G. Iron Vice Fixed Base Economy Model



#### M-12S S.G. Iron Vice Swivel Base Economy Model



www.medallayexports.com < 29

#### M-13 Unbreakable Double Ribbed Vice Fixed Base



#### M-14 Unbreakable Double Ribbed Vice Swivel Base





#### M-16 Unbreakable Vice Swivel Base





#### M-15A Professional S. G. Iron Fixed Base





### M-19A Cast Iron Cylindrical Vice Plus



#### M-19B Cast Iron Professional Cylindrical Vice



38

# M-19C Professional Cylindrical Vice



#### M-20 Cast Iron Bench Vice Fixed Base



# M-20A Cast Iron Bench Vice Swivel Base



www.medallayexports.com < 4

# M-20C Cast Iron Bench Vice Fixed Base



### M-20D Cast Iron Bench Vice Swivel Base





# M-26 & M-26A Cast Iron Bench Vice Extra Heavy Duty



## M-22A & M-22C Mechanic's Series Bench Vice Swivel Base



\*Note : Available with Fixed Base