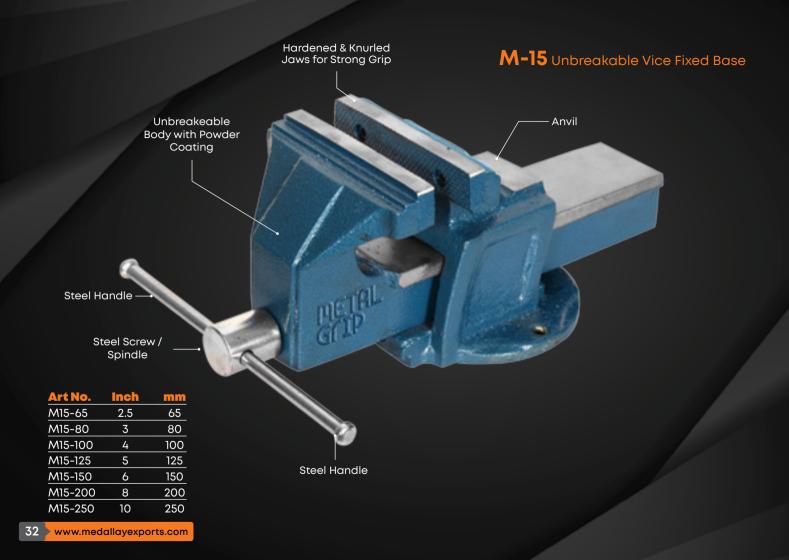

Iron Fixed Base with Anvil



#### M-1 Steel Vice Square Fixed Base Heavy Duty



#### M-2 Steel Vice Square Fixed Base Heavy Duty Plus



#### M-2A & M-2C Steel Vice Square Fixed Base Heavy Duty Plus



## M-3 Steel Vice Round Base Fixed Heavy Duty



#### M-4 Steel Vice Swivel Base Heavy Duty



#### M-5 Steel Vice Fixed Base Economy Model



#### M-6 Steel Vice Swivel Base Economy Model



#### M-11 Cast Iron Bench Vice Fixed Base



#### M-12 Cast Iron Bench Vice Swivel Base





#### M-12C Cast Iron Bench Vice Swivel Base With Large Anvil



# M-11S S.G. Iron Vice Fixed Base Economy Model



#### M-12S S.G. Iron Vice Swivel Base Economy Model



www.medallayexports.com < 29

#### M-13 Unbreakable Double Ribbed Vice Fixed Base



#### M-14 Unbreakable Double Ribbed Vice Swivel Base





#### M-16 Unbreakable Vice Swivel Base





#### M-15A Professional S. G. Iron Fixed Base





### M-19A Cast Iron Cylindrical Vice Plus



#### M-19B Cast Iron Professional Cylindrical Vice



38

# M-19C Professional Cylindrical Vice



#### M-20 Cast Iron Bench Vice Fixed Base



# M-20A Cast Iron Bench Vice Swivel Base



www.medallayexports.com < 4

# M-20C Cast Iron Bench Vice Fixed Base



### M-20D Cast Iron Bench Vice Swivel Base





# M-26 & M-26A Cast Iron Bench Vice Extra Heavy Duty



## M-22A & M-22C Mechanic's Series Bench Vice Swivel Base



\*Note : Available with Fixed Base & Swivel Base.

## M-22B Mechanic's Series Bench Vice Swivel Base



www.medallayexports.com < 47

#### M-21 Multi-Purpose Bench Vice Swivel Base



48 www.medallayexports.com

# M215, M216 & M216-A