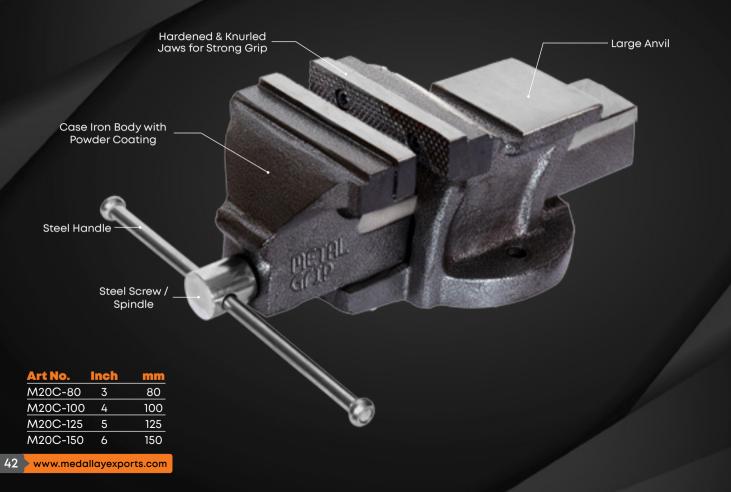

M-11 Cast Iron Bench Vice Fixed Base



#### M-12 Cast Iron Bench Vice Swivel Base





#### M-12C Cast Iron Bench Vice Swivel Base With Large Anvil



# M-11S S.G. Iron Vice Fixed Base Economy Model



#### M-12S S.G. Iron Vice Swivel Base Economy Model



www.medallayexports.com < 29

#### M-13 Unbreakable Double Ribbed Vice Fixed Base



#### M-14 Unbreakable Double Ribbed Vice Swivel Base





#### M-16 Unbreakable Vice Swivel Base





#### M-15A Professional S. G. Iron Fixed Base





### M-19A Cast Iron Cylindrical Vice Plus



#### M-19B Cast Iron Professional Cylindrical Vice



38

# M-19C Professional Cylindrical Vice



#### M-20 Cast Iron Bench Vice Fixed Base



# M-20A Cast Iron Bench Vice Swivel Base



www.medallayexports.com < 4

# M-20C Cast Iron Bench Vice Fixed Base



### M-20D Cast Iron Bench Vice Swivel Base





# M-26 & M-26A Cast Iron Bench Vice Extra Heavy Duty



## M-22A & M-22C Mechanic's Series Bench Vice Swivel Base



\*Note : Available with Fixed Base & Swivel Base.

## M-22B Mechanic's Series Bench Vice Swivel Base



www.medallayexports.com < 47

#### M-21 Multi-Purpose Bench Vice Swivel Base



48 www.medallayexports.com

# M215, M216 & M216-A - Series of Anvils



#### **Cast Iron Anvil**

| Art No.    | Weight        |
|------------|---------------|
| M215-0.500 | <u>500gms</u> |
| M215-2     | 2 Kgs.        |
| M215-5     | 5 Kgs.        |
| M215-10    | 10 Kgs.       |
| M215-20    | 20 Kgs.       |
| M215-30    | 30 Kgs.       |
| M215-25    | 25 Kgs.       |
| M215-50    | 50 Kgs.       |
| M215-100   | 100 Kgs.      |

#### **Un