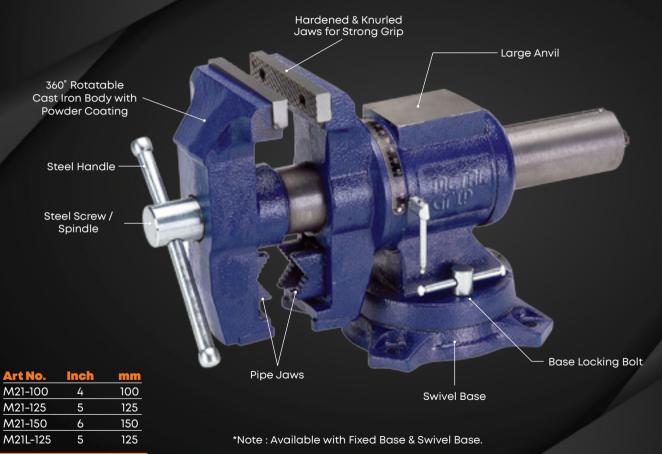

M-14 Unbreakable Double Ribbed Vice Swivel Base





#### M-16 Unbreakable Vice Swivel Base





#### M-15A Professional S. G. Iron Fixed Base





### M-19A Cast Iron Cylindrical Vice Plus



#### M-19B Cast Iron Professional Cylindrical Vice



38

# M-19C Professional Cylindrical Vice



#### M-20 Cast Iron Bench Vice Fixed Base



# M-20A Cast Iron Bench Vice Swivel Base



www.medallayexports.com < 4

# M-20C Cast Iron Bench Vice Fixed Base



### M-20D Cast Iron Bench Vice Swivel Base





# M-26 & M-26A Cast Iron Bench Vice Extra Heavy Duty



## M-22A & M-22C Mechanic's Series Bench Vice Swivel Base



\*Note : Available with Fixed Base & Swivel Base.

## M-22B Mechanic's Series Bench Vice Swivel Base



www.medallayexports.com < 47

#### M-21 Multi-Purpose Bench Vice Swivel Base



48 www.medallayexports.com

# M215, M216 & M216-A - Series of Anvils



#### **Cast Iron Anvil**

| Art No.    | Weight        |
|------------|---------------|
| M215-0.500 | <u>500gms</u> |
| M215-2     | 2 Kgs.        |
| M215-5     | 5 Kgs.        |
| M215-10    | 10 Kgs.       |
| M215-20    | 20 Kgs.       |
| M215-30    | 30 Kgs.       |
| M215-25    | 25 Kgs.       |
| M215-50    | 50 Kgs.       |
| M215-100   | 100 Kgs.      |

#### **Unbreakable Steel Anvil**

| Art No.    | Weight   |
|------------|----------|
| M216-0.500 | 500gms   |
| M216-2     | 2 Kgs.   |
| M216-5     | 5 Kgs.   |
| M216-10    | 10 Kgs.  |
| M216-20    | 20 Kgs.  |
| M216-30    | 30 Kgs.  |
| M216-25    | 25 Kgs.  |
| M216-50    | 50 Kgs.  |
| M216-100   | 100 Kgs. |

#### Unbreakable S. G. Iron Anvil Art