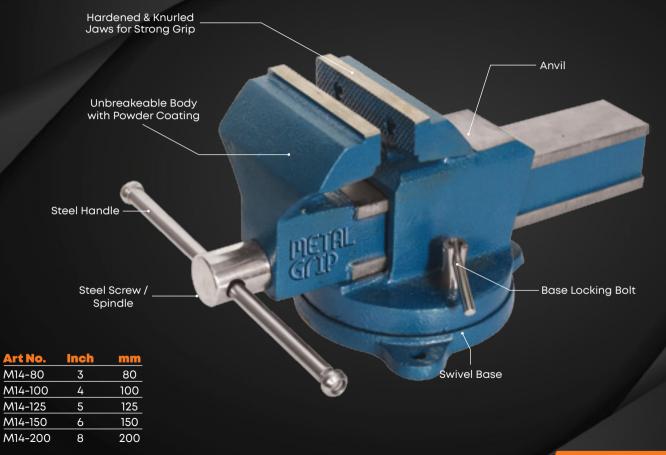

. Iron Fixed Base with Anvil



#### M-1 Steel Vice Square Fixed Base Heavy Duty



#### M-2 Steel Vice Square Fixed Base Heavy Duty Plus



#### M-2A & M-2C Steel Vice Square Fixed Base Heavy Duty Plus



## M-3 Steel Vice Round Base Fixed Heavy Duty



#### M-4 Steel Vice Swivel Base Heavy Duty



#### M-5 Steel Vice Fixed Base Economy Model



#### M-6 Steel Vice Swivel Base Economy Model



#### M-11 Cast Iron Bench Vice Fixed Base



#### M-12 Cast Iron Bench Vice Swivel Base





#### M-12C Cast Iron Bench Vice Swivel Base With Large Anvil



# M-11S S.G. Iron Vice Fixed Base Economy Model



#### M-12S S.G. Iron Vice Swivel Base Economy Model



www.medallayexports.com < 29

#### M-13 Unbreakable Double Ribbed Vice Fixed Base



#### M-14 Unbreakable Double Ribbed Vice Swivel Base





#### M-16 Unbreakable Vice Swivel Base





#### M-15A Professional S. G. Iron Fixed Base





### M-19A Cast Iron Cylindrical Vice Plus



#### M-19B Cast Iron Professional Cylindrical Vice



38

# M-19C Professional Cylindrical Vice



#### M-20 Cast Iron Bench Vice Fixed Base



# M-20A Cast Iron Bench Vice Swivel Base



www.medallayexports.com < 4

# M-20C Cast Iron Bench Vice Fixed Base



### M-20D Cast Iron Bench Vice Swivel Base





# M-26 & M-26A Cast Iron Bench Vice Extra Heavy Duty



## M-22A & M-22C Mechanic's Series Bench Vice Swivel Base



\*Note : Available with Fixed Base & Swivel Base.

## M-22B Mechanic's Series Bench Vice Swivel Base



www.medallayexports.com < 47

#### M-21 Multi-Purpose Bench Vice Swivel Base



48 www.medallayexports.com

# M215, M216 & M216