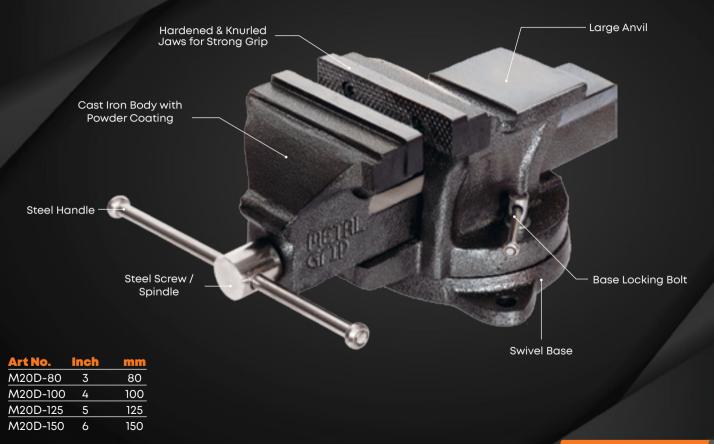

M-12 Cast Iron Bench Vice Swivel Base





#### M-12C Cast Iron Bench Vice Swivel Base With Large Anvil



# M-11S S.G. Iron Vice Fixed Base Economy Model



#### M-12S S.G. Iron Vice Swivel Base Economy Model



www.medallayexports.com < 29

#### M-13 Unbreakable Double Ribbed Vice Fixed Base



#### M-14 Unbreakable Double Ribbed Vice Swivel Base





#### M-16 Unbreakable Vice Swivel Base





#### M-15A Professional S. G. Iron Fixed Base





### M-19A Cast Iron Cylindrical Vice Plus



#### M-19B Cast Iron Professional Cylindrical Vice



38

# M-19C Professional Cylindrical Vice



#### M-20 Cast Iron Bench Vice Fixed Base



# M-20A Cast Iron Bench Vice Swivel Base



www.medallayexports.com < 4

# M-20C Cast Iron Bench Vice Fixed Base



### M-20D Cast Iron Bench Vice Swivel Base





# M-26 & M-26A Cast Iron Bench Vice Extra Heavy Duty



## M-22A & M-22C Mechanic's Series Bench Vice Swivel Base



\*Note : Available with Fixed Base & Swivel Base.

## M-22B Mechanic's Series Bench Vice Swivel Base



www.medallayexports.com < 47

#### M-21 Multi-Purpose Bench Vice Swivel Base



48 www.medallayexports.com

# M215, M216 & M216-A - Series of Anvils



#### **Cast Iron Anvil**

| Art No.    | Weight        |
|------------|---------------|
| M215-0.500 | <u>500gms</u> |
| M215-2     | 2 Kgs.        |
| M215-5     | 5 Kgs.        |
| M215-10    | 10 Kgs.       |
| M215-20    | 20 Kgs.       |
| M215-30    | 30 Kgs.       |
| M215-25    | 25 Kgs.       |
| M215-50    | 50 Kgs.       |
| M215-100   | 100 Kgs.      |

#### **Unbreakable Steel Anvil**

| Art No.    | Weight