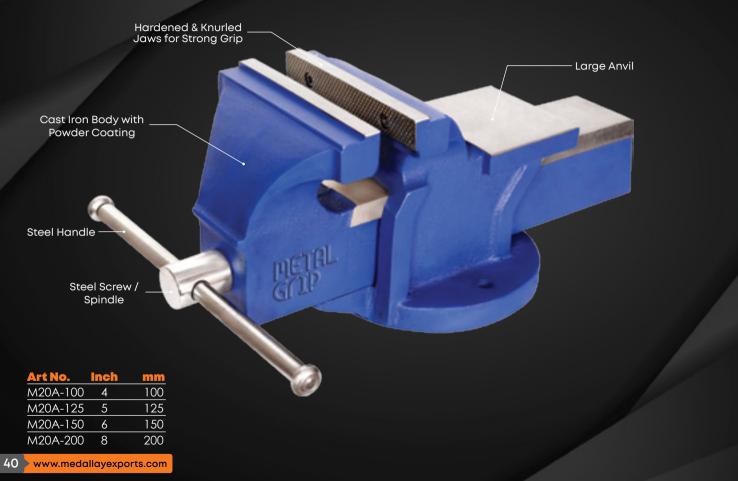

Heavy Duty



#### M-5 Steel Vice Fixed Base Economy Model



#### M-6 Steel Vice Swivel Base Economy Model



#### M-11 Cast Iron Bench Vice Fixed Base



#### M-12 Cast Iron Bench Vice Swivel Base





#### M-12C Cast Iron Bench Vice Swivel Base With Large Anvil



# M-11S S.G. Iron Vice Fixed Base Economy Model



#### M-12S S.G. Iron Vice Swivel Base Economy Model



www.medallayexports.com < 29

#### M-13 Unbreakable Double Ribbed Vice Fixed Base



#### M-14 Unbreakable Double Ribbed Vice Swivel Base





#### M-16 Unbreakable Vice Swivel Base





#### M-15A Professional S. G. Iron Fixed Base





### M-19A Cast Iron Cylindrical Vice Plus



#### M-19B Cast Iron Professional Cylindrical Vice



38

# M-19C Professional Cylindrical Vice



#### M-20 Cast Iron Bench Vice Fixed Base



# M-20A Cast Iron Bench Vice Swivel Base



www.medallayexports.com < 4

# M-20C Cast Iron Bench Vice Fixed Base



### M-20D Cast Iron Bench Vice Swivel Base





# M-26 & M-26A Cast Iron Bench Vice Extra Heavy Duty



## M-22A & M-22C Mechanic's Series Bench Vice Swivel Base



\*Note : Available with Fixed Base & Swivel Base.

## M-22B Mechanic's Series Bench Vice Swivel Base



www.medallayexports.com < 47

#### M-21 Multi-Purpose Bench Vice Swivel Base



48 www.medallayexports.com

# M215, M216 & M216-A - Series of Anvils



#### **Cast Iron Anvil**

| Art No.    | Weight        |
|------------|---------------|
| M215-0.500 | <u>500gms</u> |
| M215-2     | 2 Kgs.        |
| M215-5     | 5 Kgs.        |
| M215-10    | 10 Kgs.       |
| M215-20    | 20 Kgs.       |
| M215-30    | 30