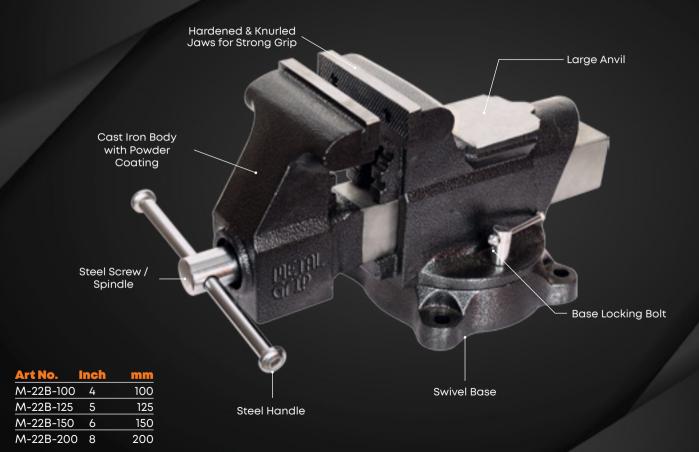

ayexports.com < 29

#### M-13 Unbreakable Double Ribbed Vice Fixed Base



#### M-14 Unbreakable Double Ribbed Vice Swivel Base





#### M-16 Unbreakable Vice Swivel Base





#### M-15A Professional S. G. Iron Fixed Base





### M-19A Cast Iron Cylindrical Vice Plus



#### M-19B Cast Iron Professional Cylindrical Vice



38

# M-19C Professional Cylindrical Vice



#### M-20 Cast Iron Bench Vice Fixed Base



# M-20A Cast Iron Bench Vice Swivel Base



www.medallayexports.com < 4

# M-20C Cast Iron Bench Vice Fixed Base



### M-20D Cast Iron Bench Vice Swivel Base





# M-26 & M-26A Cast Iron Bench Vice Extra Heavy Duty



## M-22A & M-22C Mechanic's Series Bench Vice Swivel Base



\*Note : Available with Fixed Base & Swivel Base.

## M-22B Mechanic's Series Bench Vice Swivel Base



www.medallayexports.com < 47

#### M-21 Multi-Purpose Bench Vice Swivel Base



48 www.medallayexports.com

# M215, M216 & M216-A - Series of Anvils



#### **Cast Iron Anvil**

| Art No.    | Weight        |
|------------|---------------|
| M215-0.500 | <u>500gms</u> |
| M215-2     | 2 Kgs.        |
| M215-5     | 5 Kgs.        |
| M215-10    | 10 Kgs.       |
| M215-20    | 20 Kgs.       |
| M215-30    | 30 Kgs.       |
| M215-25    | 25 Kgs.       |
| M215-50    | 50 Kgs.       |
| M215-100   | 100 Kgs.      |

#### **Unbreakable Steel Anvil**

| Art No.    | Weight   |
|------------|----------|
| M216-0.500 | 500gms   |
| M216-2     | 2 Kgs.   |
| M216-5     | 5 Kgs.   |
| M216-10    | 10 Kgs.  |
| M216-20    | 20 Kgs.  |
| M216-30    | 30 Kgs.  |
| M216-25    | 25 Kgs.  |
| M216-50