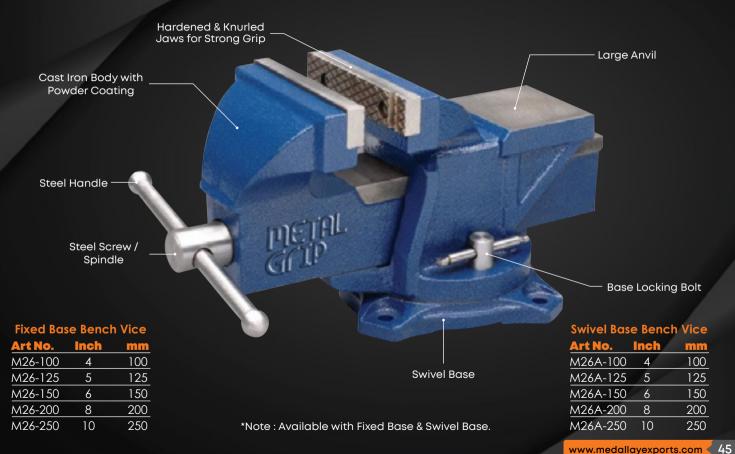

Iron Bench Vice Swivel Base With Large Anvil



# M-11S S.G. Iron Vice Fixed Base Economy Model



#### M-12S S.G. Iron Vice Swivel Base Economy Model



www.medallayexports.com < 29

#### M-13 Unbreakable Double Ribbed Vice Fixed Base



#### M-14 Unbreakable Double Ribbed Vice Swivel Base





#### M-16 Unbreakable Vice Swivel Base





#### M-15A Professional S. G. Iron Fixed Base





### M-19A Cast Iron Cylindrical Vice Plus



#### M-19B Cast Iron Professional Cylindrical Vice



38

# M-19C Professional Cylindrical Vice



#### M-20 Cast Iron Bench Vice Fixed Base



# M-20A Cast Iron Bench Vice Swivel Base



www.medallayexports.com < 4

# M-20C Cast Iron Bench Vice Fixed Base



### M-20D Cast Iron Bench Vice Swivel Base





# M-26 & M-26A Cast Iron Bench Vice Extra Heavy Duty



## M-22A & M-22C Mechanic's Series Bench Vice Swivel Base



\*Note : Available with Fixed Base & Swivel Base.

## M-22B Mechanic's Series Bench Vice Swivel Base



www.medallayexports.com < 47

#### M-21 Multi-Purpose Bench Vice Swivel Base



48 www.medallayexports.com

# M215, M216 & M216-A - Series of Anvils



#### **Cast Iron Anvil**

| Art No.    | Weight        |
|------------|---------------|
| M215-0.500 | <u>500gms</u> |
| M215-2     | 2 Kgs.        |
| M215-5     | 5 Kgs.        |
| M215-10    | 10 Kgs.       |
| M215-20    | 20 Kgs.       |
| M215-30    | 30 Kgs.       |
| M215-25    | 25 Kgs.       |
| M215-50    | 50 Kgs.       |
| M215-100   | 100 Kgs.      |

#### **Unbreakable Steel Anvil**

| Art No.    | Weight   |
|------------|----------|
| M216-0.500 | 500gms   |
|