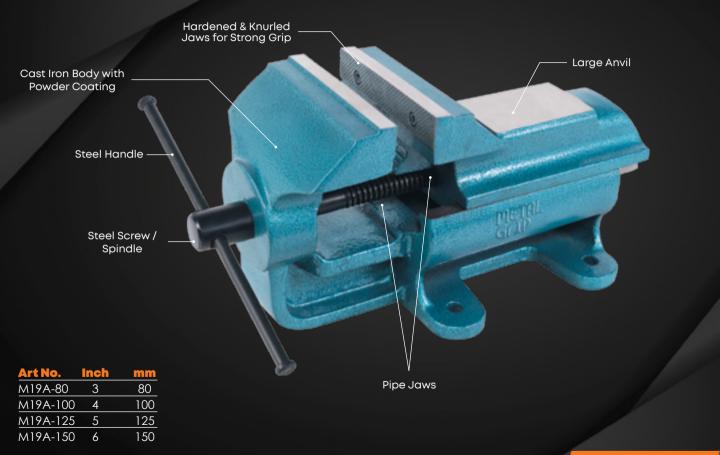

### M-2A & M-2C Steel Vice Square Fixed Base Heavy Duty Plus



## M-3 Steel Vice Round Base Fixed Heavy Duty



#### M-4 Steel Vice Swivel Base Heavy Duty



#### M-5 Steel Vice Fixed Base Economy Model



#### M-6 Steel Vice Swivel Base Economy Model



#### M-11 Cast Iron Bench Vice Fixed Base



#### M-12 Cast Iron Bench Vice Swivel Base





#### M-12C Cast Iron Bench Vice Swivel Base With Large Anvil



# M-11S S.G. Iron Vice Fixed Base Economy Model



#### M-12S S.G. Iron Vice Swivel Base Economy Model



www.medallayexports.com < 29

#### M-13 Unbreakable Double Ribbed Vice Fixed Base



#### M-14 Unbreakable Double Ribbed Vice Swivel Base





#### M-16 Unbreakable Vice Swivel Base





#### M-15A Professional S. G. Iron Fixed Base





### M-19A Cast Iron Cylindrical Vice Plus



#### M-19B Cast Iron Professional Cylindrical Vice



38

# M-19C Professional Cylindrical Vice



#### M-20 Cast Iron Bench Vice Fixed Base



# M-20A Cast Iron Bench Vice Swivel Base



www.medallayexports.com < 4

# M-20C Cast Iron Bench Vice Fixed Base



### M-20D Cast Iron Bench Vice Swivel Base





# M-26 & M-26A Cast Iron Bench Vice Extra Heavy Duty



## M-22A & M-22C Mechanic's Series Bench Vice Swivel Base



\*Note : Available with Fixed Base & Swivel Base.

## M-22B Mechanic's Series Bench Vice Swivel Base



www.medallayexports.com < 47

#### M-21 Multi-Purpose Bench Vice Swivel Base



48 www.medallayexports.com

# M215, M216 & M216-A - Series of Anvils



#### **Cast Iron Anvil**

| Art No.    | Weight        |
|------------|---------------|
| M215-0.500 | <u>500gms</u>