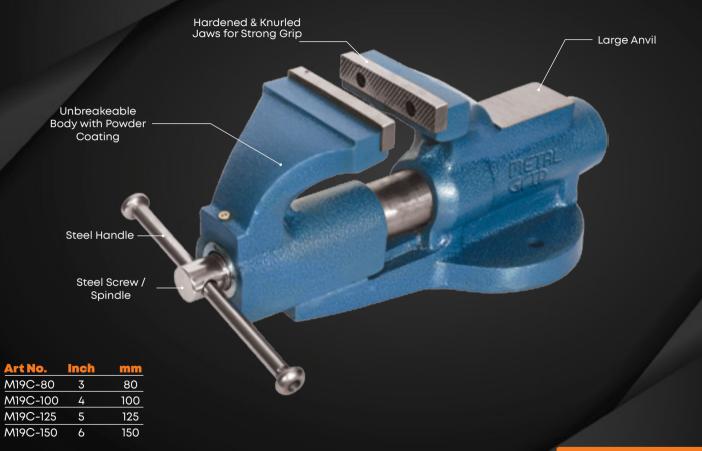

Heavy Duty



#### M-4 Steel Vice Swivel Base Heavy Duty



#### M-5 Steel Vice Fixed Base Economy Model



#### M-6 Steel Vice Swivel Base Economy Model



#### M-11 Cast Iron Bench Vice Fixed Base



#### M-12 Cast Iron Bench Vice Swivel Base





#### M-12C Cast Iron Bench Vice Swivel Base With Large Anvil



# M-11S S.G. Iron Vice Fixed Base Economy Model



#### M-12S S.G. Iron Vice Swivel Base Economy Model



www.medallayexports.com < 29

#### M-13 Unbreakable Double Ribbed Vice Fixed Base



#### M-14 Unbreakable Double Ribbed Vice Swivel Base





#### M-16 Unbreakable Vice Swivel Base





#### M-15A Professional S. G. Iron Fixed Base





### M-19A Cast Iron Cylindrical Vice Plus



#### M-19B Cast Iron Professional Cylindrical Vice



38

# M-19C Professional Cylindrical Vice



#### M-20 Cast Iron Bench Vice Fixed Base



# M-20A Cast Iron Bench Vice Swivel Base



www.medallayexports.com < 4

# M-20C Cast Iron Bench Vice Fixed Base



### M-20D Cast Iron Bench Vice Swivel Base





# M-26 & M-26A Cast Iron Bench Vice Extra Heavy Duty



## M-22A & M-22C Mechanic's Series Bench Vice Swivel Base



\*Note : Available with Fixed Base & Swivel Base.

## M-22B Mechanic's Series Bench Vice Swivel Base



www.medallayexports.com < 47

#### M-21 Multi-Purpose Bench Vice Swivel Base



48 www.medallayexports.com

# M215, M216 & M216-A - Series of Anvils



#### **Cast Iron Anvil**

| Art No.    | Weight        |
|------------|---------------|
| M215-0.500 | <u>500gms</u> |
| M215-2     | 2 Kgs.        |
| M215-5     | 5 Kgs.        |
| M215-10    | 10 Kgs.       |
| M2