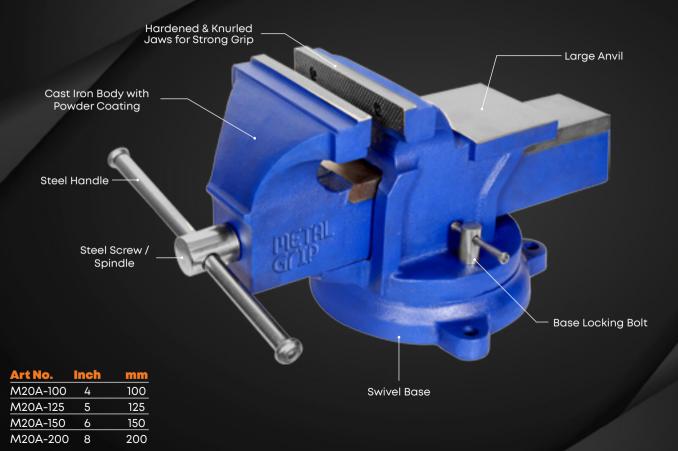

e Economy Model



#### M-6 Steel Vice Swivel Base Economy Model



#### M-11 Cast Iron Bench Vice Fixed Base



#### M-12 Cast Iron Bench Vice Swivel Base





#### M-12C Cast Iron Bench Vice Swivel Base With Large Anvil



# M-11S S.G. Iron Vice Fixed Base Economy Model



#### M-12S S.G. Iron Vice Swivel Base Economy Model



www.medallayexports.com < 29

#### M-13 Unbreakable Double Ribbed Vice Fixed Base



#### M-14 Unbreakable Double Ribbed Vice Swivel Base





#### M-16 Unbreakable Vice Swivel Base





#### M-15A Professional S. G. Iron Fixed Base





### M-19A Cast Iron Cylindrical Vice Plus



#### M-19B Cast Iron Professional Cylindrical Vice



38

# M-19C Professional Cylindrical Vice



#### M-20 Cast Iron Bench Vice Fixed Base



# M-20A Cast Iron Bench Vice Swivel Base



www.medallayexports.com < 4

# M-20C Cast Iron Bench Vice Fixed Base



### M-20D Cast Iron Bench Vice Swivel Base





# M-26 & M-26A Cast Iron Bench Vice Extra Heavy Duty



## M-22A & M-22C Mechanic's Series Bench Vice Swivel Base



\*Note : Available with Fixed Base & Swivel Base.

## M-22B Mechanic's Series Bench Vice Swivel Base



www.medallayexports.com < 47

#### M-21 Multi-Purpose Bench Vice Swivel Base



48 www.medallayexports.com

# M215, M216 & M216-A - Series of Anvils



#### **Cast Iron Anvil**

| Art No.    | Weight        |
|------------|---------------|
| M215-0.500 | <u>500gms</u> |
| M215-2     | 2 Kgs.        |
| M215-5     | 5 Kgs.        |
| M215-10    | 10 Kgs.       |
| M215-20    | 20 Kgs.       |
| M215-30    | 30 Kgs.       |
| M215-25    | 25 Kgs.       |