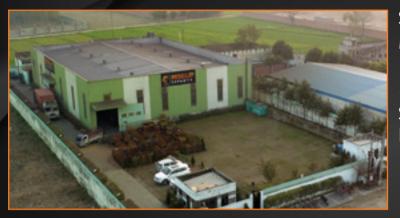

With the New State of Art manufacturing facility online, Medallay Exports becomes the biggest manufacturer of Vices with in India with a covered area of approximately 55,000 Square feet.

It is one of the biggest, best, modernized & Hitech Infrastructure for producing Vices. Vices are produced 100% on VMC & Special Purpose Machines which helps further improve the quality, increase production capacity and reduce the cycle time of the entire manufacturing process.